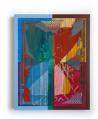

Jen P. Harris
Blue Ridge, 2024
Acrylic paint, cotton yarn, panel, hardware, painted wood frame
19.5 x 15.5 x 1.5 inches
(JH006)

Jen P. Harris Dugout, 2024 Acrylic paint, cotton yarn, panel, hardware, painted wood frame  $25.5 \times 19.5 \times 1.5$  inches (JH007)

Jen P. Harris
Mt. San Angelo, 2024
Acrylic paint, cotton yarn, panel, hardware, painted wood frame
25.5 x 19.5 x 1.5 inches
(JH008)

Jen P. Harris
Cannikin, 2024
Acrylic paint, cotton yarn, panel, hardware
24 x 18 x 0.75 inches
(JH009)

Jen P. Harris
In plain sight, 2024
Acrylic paint, cotton yarn, panel, hardware, painted wood frame
25.5 x 19.5 x 1.5 inches
(JH010)