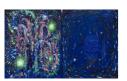

### Claudia Peña Salinas

Ali, 2021 Brass, dyed cotton thread, and acrylic 70 5/8 x 23 1/2 inches (CPS002)

Thiang Uk

Diptych in Blue, 2024 Oil on panel 10 x 16 inches (TU001)

Thiang Uk

Bone Grey in Field Yellows, 2024 Oil on panel 8 x 10 inches (TU002)