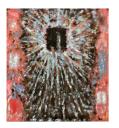

#### Claudia Peña Salinas

Tlalocan Expanded Field-Medicine, 2022
Toner transfer and encaustic on wood panel.
60 x 32 inches
(CPS001)