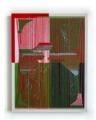

Jen P. Harris
Blue Ridge, 2024
Acrylic paint, cotton yarn, panel, hardware, painted wood frame
19.5 x 15.5 x 1.5 inches
(JH006)

Jen P. Harris Dugout, 2024 Acrylic paint, cotton yarn, panel, hardware, painted wood frame  $25.5 \times 19.5 \times 1.5$  inches (JH007)

Jen P. Harris
Mt. San Angelo, 2024
Acrylic paint, cotton yarn, panel, hardware, painted wood frame
25.5 x 19.5 x 1.5 inches
(JH008)

Jen P. Harris
Cannikin, 2024
Acrylic paint, cotton yarn, panel, hardware
24 x 18 x 0.75 inches
(JH009)

Jen P. Harris
In plain sight, 2024
Acrylic paint, cotton yarn, panel, hardware, painted wood frame
25.5 x 19.5 x 1.5 inches
(JH010)